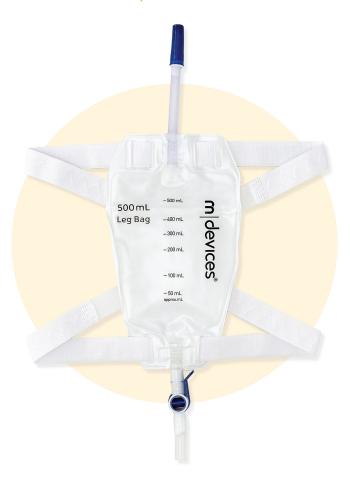

## Leg Bags - Lever Tap

Our Leg Bags are designed to be unobtrusive offering discreet storage under clothing. They have a Lever Tap design to support users with reduced manual dexterity. To improve comfort, they feature a soft non-woven backing, silicone lined strap and fabric fastener.

- (>) Discreet to wear
- Soft non-woven backing is comfortable next to the skin
- Silicone lined straps and fabric fastener
- Multiple tube lengths; 10cm, 30cm and 50cm
- Various volume capacities; 350mL, 500mL and 750mL
- (>) Bonded step connector
- Supports users who have reduced manual dexterity as the Lever Tap can be easily be opened and closed