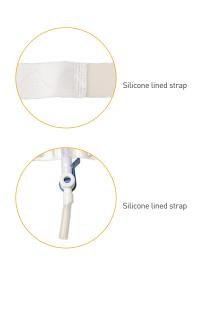

## Leg Bags - Lever Tap

Our Leg Bags are designed to be unobtrusive offering discreet storage under clothing. They have a Lever Tap design to support users with reduced manual dexterity. To improve comfort, they feature a soft non-woven backing, silicone lined strap and fabric fastener.

- (>) Discreet to wear
- Soft non-woven backing is comfortable next to the skin
- Silicone lined straps and fabric fastener
- Multiple tube lengths; 10cm, 30cm and 50cm
- Various volume capacities; 350mL, 500mL and 750mL
- (>) Bonded step connector
- Supports users who have reduced manual dexterity as the Lever Tap can be easily be opened and closed